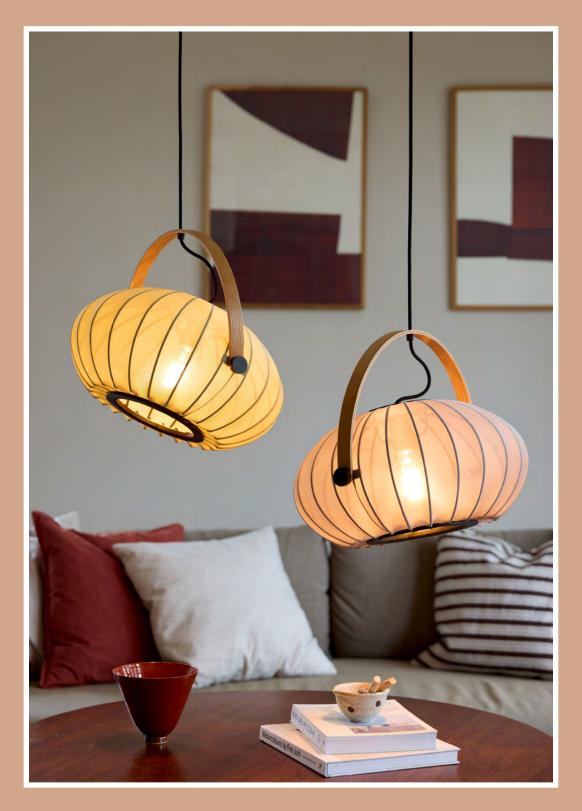

# **DC** Textile

DC is a family of lamps with a simple and Scandinavian inspired design. Thanks to its round shapes and the combination of metal and wood, this range immediately became one of our classics. The veneered oak arch also has a very important function in rotating the shade of the lamps and directing the light freely. Now combining wood, metal and fabric.

### DC Textile Ø40

White Art. 746347

Size: Material:

Ø40 cm, H35 cm Textile, metal, wood White, oiled oak Color: E27, Max 40W excl. 250 cm textile Socket: Cable: