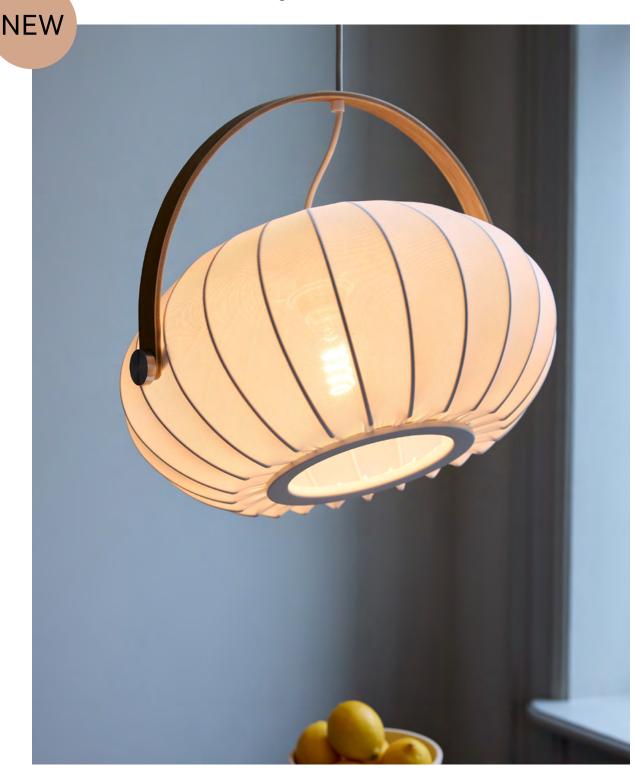

# **DC** Textile

DC is a family of lamps with a simple and Scandinavian inspired design. Thanks to its round shapes and the combination of metal and wood, this range immediately became one of our classics. The veneered oak arch also has a very important function in rotating the shade of the lamps and directing the light freely. Now combining wood, metal and fabric.

### DC Textile Ø40

White Art. 746347

Size: Material:

Ø40 cm, H35 cm Textile, metal, wood White, oiled oak Color: E27, Max 40W excl. 250 cm textile Socket: Cable: