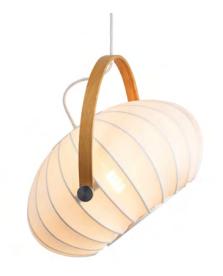

# **DC** Textile

DC is a family of lamps with a simple and Scandinavian inspired design. Thanks to its round shapes and the combination of metal and wood, this range immediately became one of our classics. The veneered oak arch also has a very important function in rotating the shade of the lamps and directing the light freely. Now combining wood, metal and fabric.

### DC Textile Ø40

White Art. 746347

Size: Material:

Ø40 cm, H35 cm Textile, metal, wood White, oiled oak Color: E27, Max 40W excl. 250 cm textile Socket: Cable: