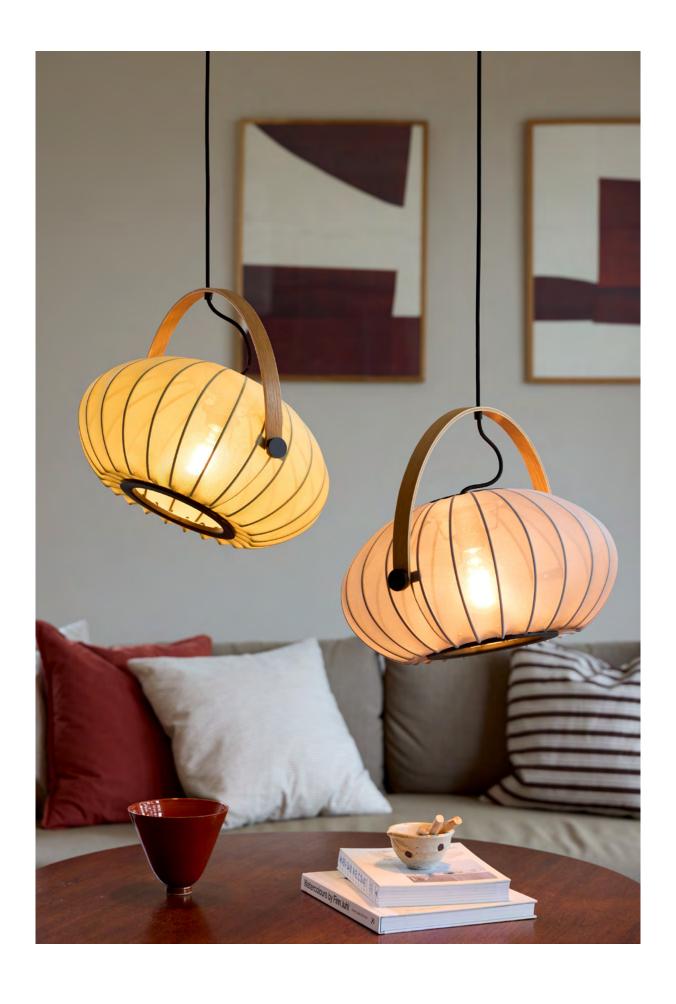

# **DC** Textile

DC is a family of lamps with a simple and Scandinavian inspired design. Thanks to its round shapes and the combination of metal and wood, this range immediately became one of our classics. The veneered oak arch also has a very important function in rotating the shade of the lamps and directing the light freely. Now combining wood, metal and fabric.

### DC Textile Ø40

White Art. 746347

Size: Material:

Ø40 cm, H35 cm Textile, metal, wood White, oiled oak Color: E27, Max 40W excl. 250 cm textile Socket: Cable: