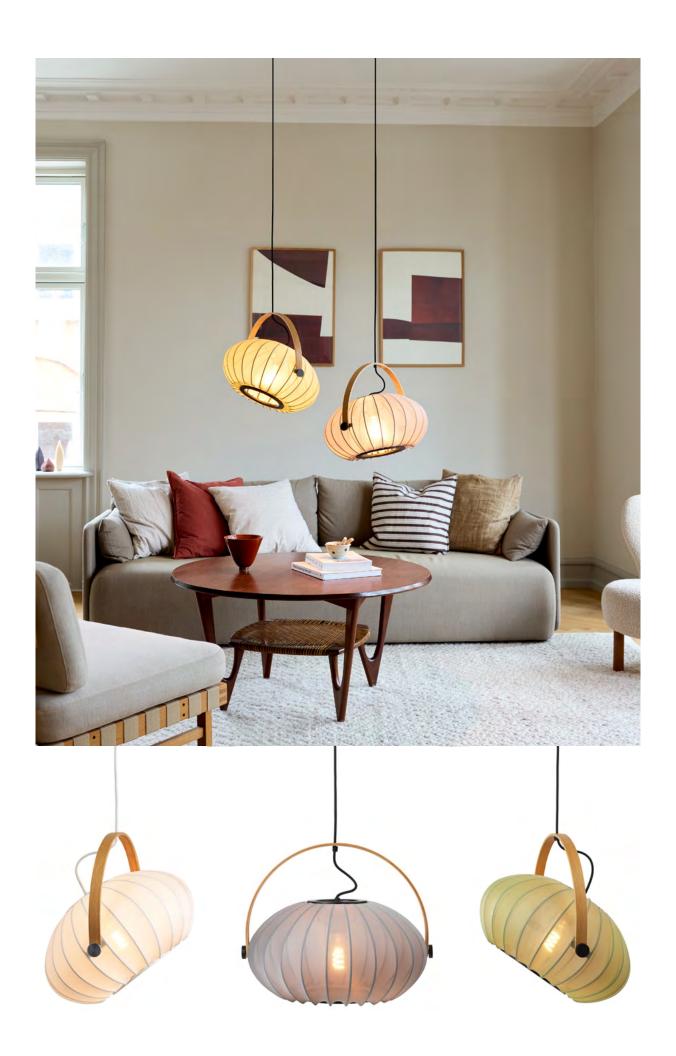

### DC Textile Ø40

White Art. 746347

Size: Material:

Ø40 cm, H35 cm Textile, metal, wood White, oiled oak Color: E27, Max 40W excl. 250 cm textile Socket: Cable:

## DC Textile Ø40

Stone Grey Art. 746354

Ø40 cm, H35 cm Textile, metal, wood Stone grey, oiled oak E27, Max 40W excl. Size: Material: Color: Socket: Cable: 250 cm textile

## DC Textile Ø40

Forest Green Art. 746361

Ø40 cm, H35 cm Textile, metal, wood Forest green, oiled oak E27, Max 40W excl. Size: Material: Color: Socket: Cable: 250 cm textile