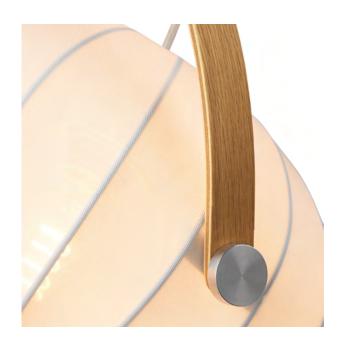

# **DC** Textile

DC is a family of lamps with a simple and Scandinavian inspired design. Thanks to its round shapes and the combination of metal and wood, this range immediately became one of our classics. The veneered oak arch also has a very important function in rotating the shade of the lamps and directing the light freely. Now combining wood, metal and fabric.