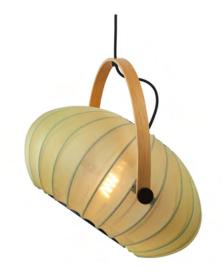

# **DC** Textile

DC is a family of lamps with a simple and Scandinavian inspired design. Thanks to its round shapes and the combination of metal and wood, this range immediately became one of our classics. The veneered oak arch also has a very important function in rotating the shade of the lamps and directing the light freely. Now combining wood, metal and fabric.

### DC Textile Ø40

White Art. 746347

Size: Material:

Ø40 cm, H35 cm Textile, metal, wood White, oiled oak Color: E27, Max 40W excl. 250 cm textile Socket: Cable: