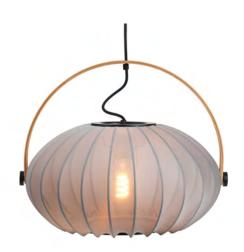

# **DC** Textile

DC is a family of lamps with a simple and Scandinavian inspired design. Thanks to its round shapes and the combination of metal and wood, this range immediately became one of our classics. The veneered oak arch also has a very important function in rotating the shade of the lamps and directing the light freely. Now combining wood, metal and fabric.

## DC Textile Ø40

Stone Grey Art. 746354

Ø40 cm, H35 cm Textile, metal, wood Stone grey, oiled oak E27, Max 40W excl. Size: Material: Color: Socket: Cable: 250 cm textile