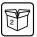

# **DC** Textile

DC is a family of lamps with a simple and Scandinavian inspired design. Thanks to its round shapes and the combination of metal and wood, this range immediately became one of our classics. The veneered oak arch also has a very important function in rotating the shade of the lamps and directing the light freely. Now combining wood, metal and fabric.

### DC Textile Ø40

White Art. 746347

Size: Material:

Ø40 cm, H35 cm Textile, metal, wood White, oiled oak Color: E27, Max 40W excl. 250 cm textile Socket: Cable: