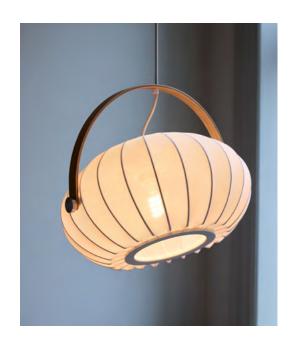

# **DC** Textile

DC is a family of lamps with a simple and Scandinavian inspired design. Thanks to its round shapes and the combination of metal and wood, this range immediately became one of our classics. The veneered oak arch also has a very important function in rotating the shade of the lamps and directing the light freely. Now combining wood, metal and fabric.

### DC Textile Ø40

White Art. 746347

Size: Material:

Ø40 cm, H35 cm Textile, metal, wood White, oiled oak Color: E27, Max 40W excl. 250 cm textile Socket: Cable: