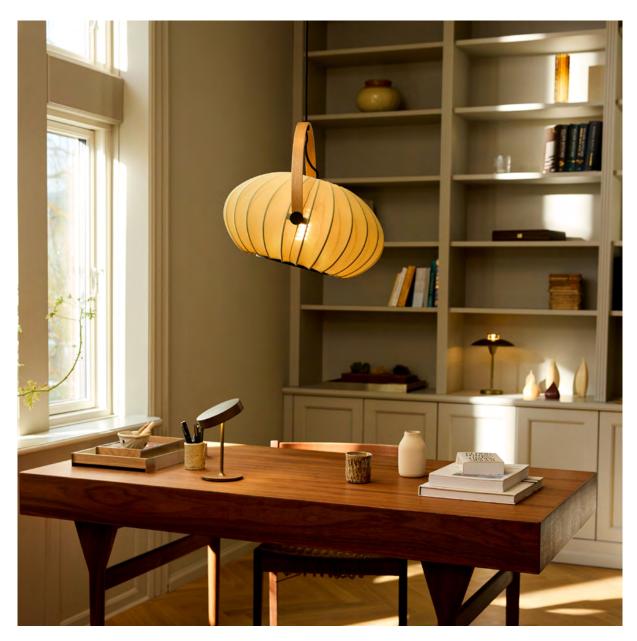

# **DC** Textile

DC is a family of lamps with a simple and Scandinavian inspired design. Thanks to its round shapes and the combination of metal and wood, this range immediately became one of our classics. The veneered oak arch also has a very important function in rotating the shade of the lamps and directing the light freely. Now combining wood, metal and fabric.