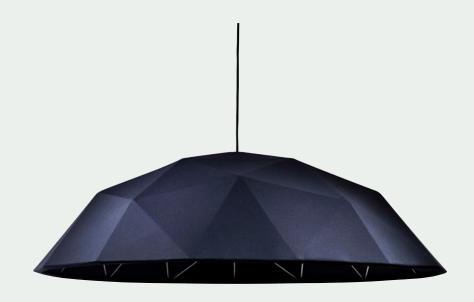

# FAB

● ○ ■ BLACK - WHITE - SILVERGREY - Ø 600 / 800 / 1100 MM - H 240 MM CLOSED TEXTILE DIFFUSER

FAB IS SOFT LIGHT...AND GOOD ACOUSTICS.
FAB IS DESIGNED FOR OFFICES, CANTEENS AND PUBLIC SPACES.

**FAB** - • • • • 600 / 800 / 1100 MM - H 240 MM - CLOSED TEXTILE DIFFUSER

# FLABFAB

THE LONG VERSION
WITH THE ORDINARY NAME

**LIGHT & ACOUSTICS** 

FLABFAB - ● ○ ● L 1200 / H 180 / W 160 MM INSIDE: WHITE OR GOLD