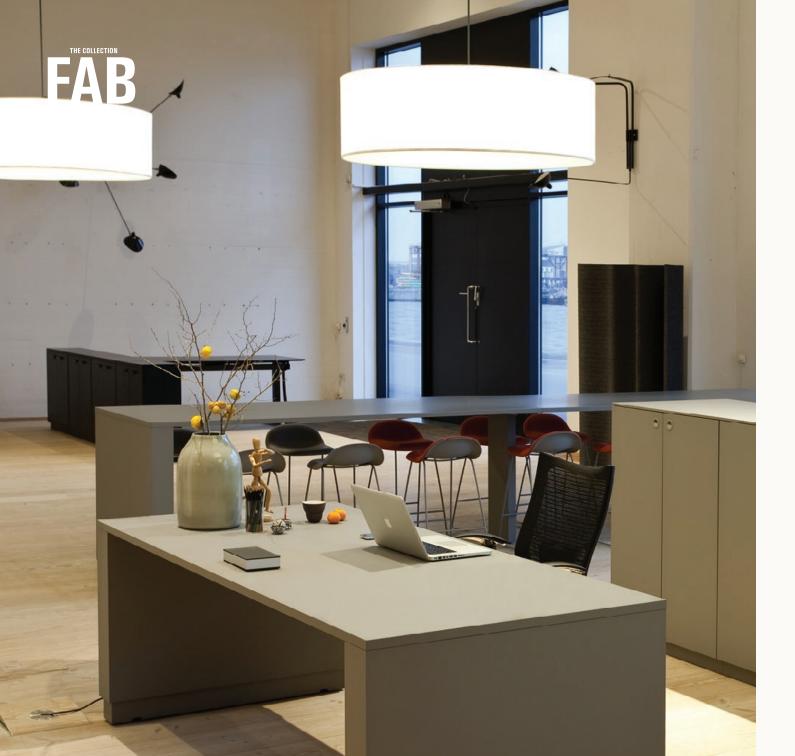

# FAB

● ○ ■ BLACK - WHITE - SILVERGREY - Ø 600 / 800 / 1100 MM - H 240 MM CLOSED TEXTILE DIFFUSER

FAB IS SOFT LIGHT...AND GOOD ACOUSTICS.
FAB IS DESIGNED FOR OFFICES, CANTEENS AND PUBLIC SPACES.

**FAB** - • • • • 600 / 800 / 1100 MM - H 240 MM - CLOSED TEXTILE DIFFUSER

# **LIGHT & ACOUSTICS**

BESIDES GIVING A PLEASANT LIGHT
THE FABS ADD
ACOUSTIC BENEFITS TO THE ROOM