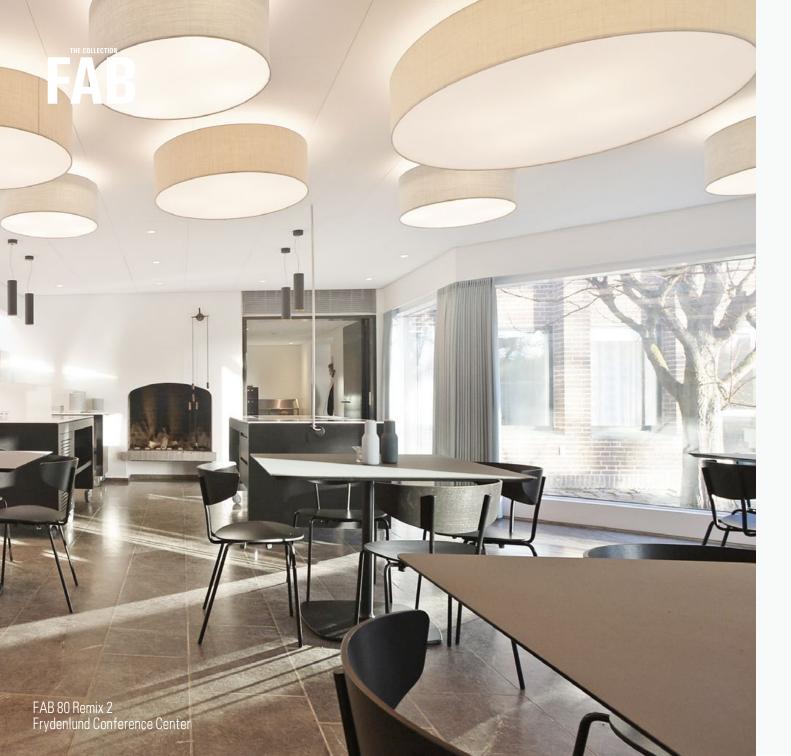

# ...HAPPY WORKING DAY

CASE : LIGHT & SOUND

CLIENT: MAKE® – A STRATEGIC BRANDING AGENCY BASED IN COPENHAGEN

LIGHTING : FAB 80 CIRCULAR, TECHNICAL VERSION

WE PLANNED THE FAB'S IN 2 ROWS JUST ABOVE THE WORKPLACES. IT GIVES A PLEASANT WORKING ENVIRONMENT, WHEN IT COMES TO LIGHT AND SOUND.

THE OUTCOME IS SOFT LIGHT AND BETTER ACOUSTICS IN THE ROOM.