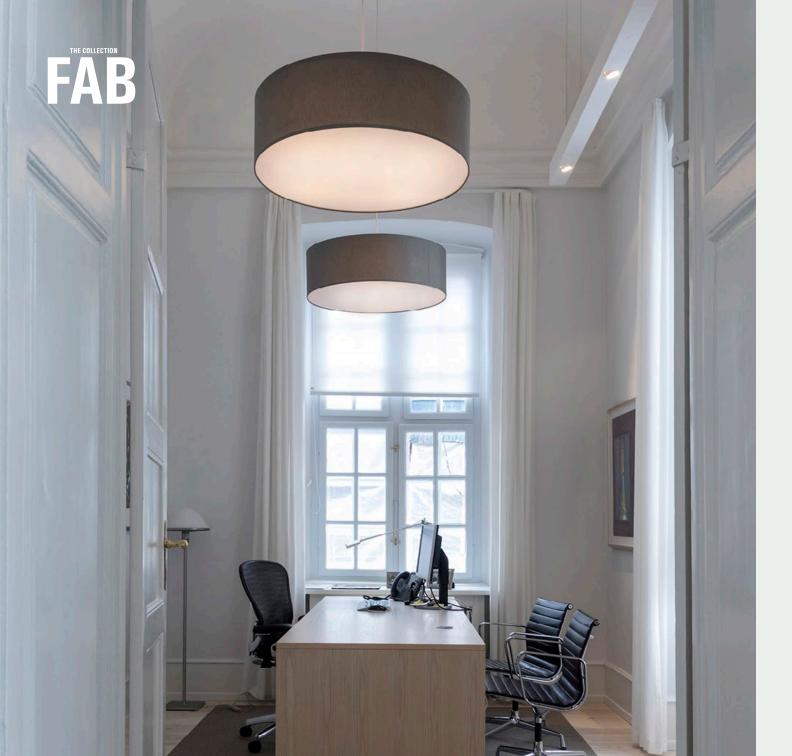

## **FAB COLLECTION**

WE DO ACOUSTIC LIGHTING

# FAB

WITH A DEEP BELIEF
IN COMBINING
SOFT ACOUSTIC MATERIALS
AND TECHNICAL LIGHT,
WE INTEND TO TURN UP
YOUR
DAILY DOSE OF

**FEELING GOOD** 

### THE COLLECTION

# FAB

● ○ ■ BLACK - WHITE - SILVERGREY - Ø 600 / 800 / 1100 MM - H 240 MM CLOSED TEXTILE DIFFUSER

FAB IS SOFT LIGHT...AND GOOD ACOUSTICS.
FAB IS DESIGNED FOR OFFICES, CANTEENS AND PUBLIC SPACES.

**FAB** - • • • • 600 / 800 / 1100 MM - H 240 MM - CLOSED TEXTILE DIFFUSER