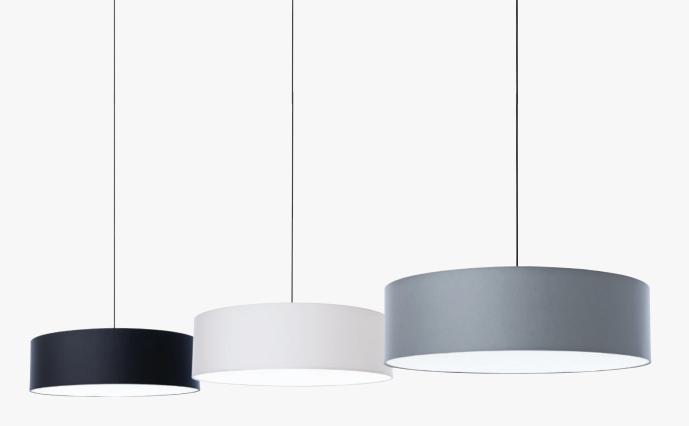

# FAB

● ○ ■ BLACK - WHITE - SILVERGREY - Ø 600 / 800 / 1100 MM - H 240 MM CLOSED TEXTILE DIFFUSER

FAB IS SOFT LIGHT...AND GOOD ACOUSTICS.
FAB IS DESIGNED FOR OFFICES, CANTEENS AND PUBLIC SPACES.

**FAB** - • • • • 600 / 800 / 1100 MM - H 240 MM - CLOSED TEXTILE DIFFUSER

# **LIGHT & ACOUSTICS**

BESIDES GIVING A PLEASANT LIGHT
THE FABS ADD
ACOUSTIC BENEFITS TO THE ROOM

# **LIGHT & ACOUSTICS**