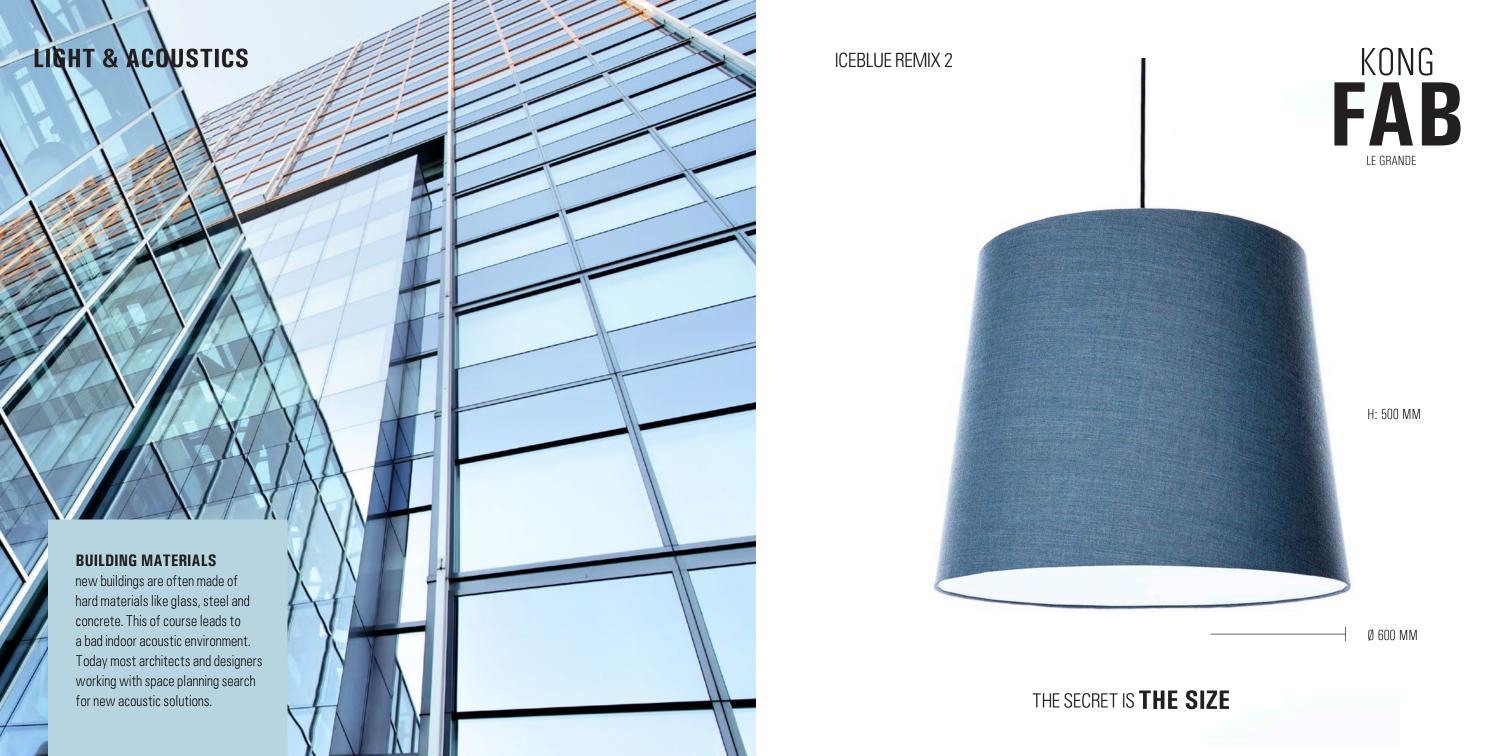

# **LIGHT & ACOUSTICS**

BESIDES GIVING A PLEASANT LIGHT
THE FABS ADD
ACOUSTIC BENEFITS TO THE ROOM

# **LIGHT & ACOUSTICS**

# REMIX 2

AS A NEW ACOUSTIC TEXTILE FOR THE FAB'S, WE HAVE CHOOSEN REMIX 2, A GREAT WOOL TEXTILE.

REMIX 2 IS MADE OF 90 % PURE BRUSHED WOOL AND 10 % NYLON.

WE RECOMMEND YOU TO PAY A VISIT AT WWW.KVADRAT.DK/PRODUCTS/REMIX-2 AND BROWSE OVER 49 BEAUTIFUL COLOURS.