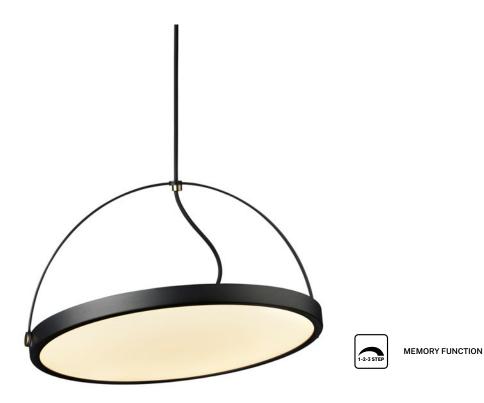

#### Pivot pendant Ø40

Black/antique brass Art. 742691

Ø40, H2,7 cm Size:

Material:

Metal Black, antique brass Built-in 22W LED 1630 lm, 3000 K Color: Socket:

Cable: 250cm textile