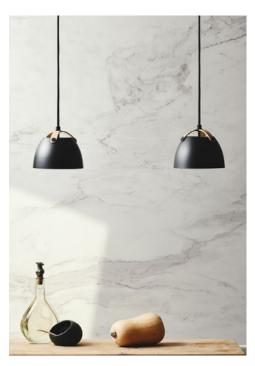

### Our classics

DC

DC is a family of lamps with a simple and Scandinavian inspired design, thanks to its round shapes and the combination of metal and oak wood.

#### OSLO

Oslo is an elegant family of lamps made of metal and oak wood. The combination of the materials gives the lamps a minimalistic and Scandinavian look.