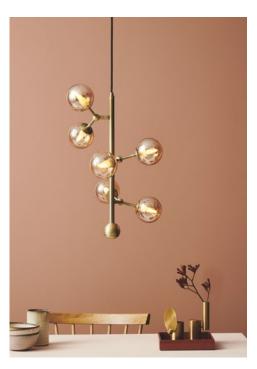

# Welcome to Pivot!

Pivot is the culmination of a long phase of research and development to achieve a lamp that is elegant, minimalistic and highly functional. The result is a family of unique and flexible pendant lamps that can easily be fitted into any room.

**PIVOT**Designed by Emanuele Patton & Michael Waltersdorff

## **Pivot pendant Ø20** Black/antique brass

Art. 742639

Size: Material:

Ø20, H2,7 cm Metal Black, antique brass Built-in 14W LED 740 lm, 3000 K Color: Socket:

Cable: 250cm textile

#### Pivot pendant Ø40

Black/antique brass Art. 742691

Ø40, H2,7 cm Size:

Material:

Metal Black, antique brass Built-in 22W LED 1630 lm, 3000 K Color: Socket:

Cable: 250cm textile