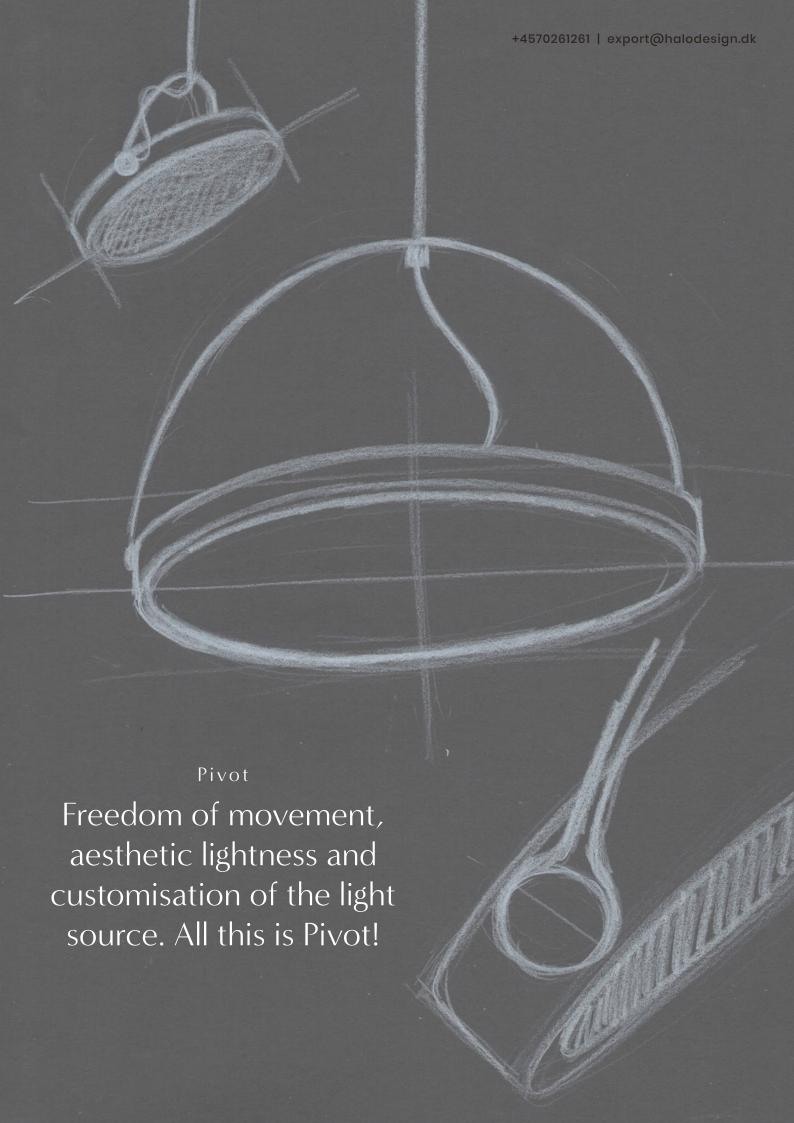

# Welcome to Pivot!

Pivot is the culmination of a long phase of research and development to achieve a lamp that is elegant, minimalistic and highly functional. The result is a family of unique and flexible pendant lamps that can easily be fitted into any room.

**PIVOT**Designed by Emanuele Patton & Michael Waltersdorff