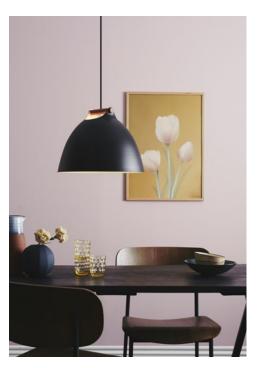

# Welcome to Pivot!

Pivot is the culmination of a long phase of research and development to achieve a lamp that is elegant, minimalistic and highly functional. The result is a family of unique and flexible pendant lamps that can easily be fitted into any room.

**PIVOT**Designed by Emanuele Patton & Michael Waltersdorff

## **Pivot pendant Ø20** Black/antique brass

Art. 742639

Size: Material:

Ø20, H2,7 cm Metal Black, antique brass Built-in 14W LED 740 lm, 3000 K Color: Socket:

Cable: 250cm textile

#### Pivot pendant Ø40

Black/antique brass Art. 742691

Ø40, H2,7 cm Size:

Material:

Metal Black, antique brass Built-in 22W LED 1630 lm, 3000 K Color: Socket:

Cable: 250cm textile