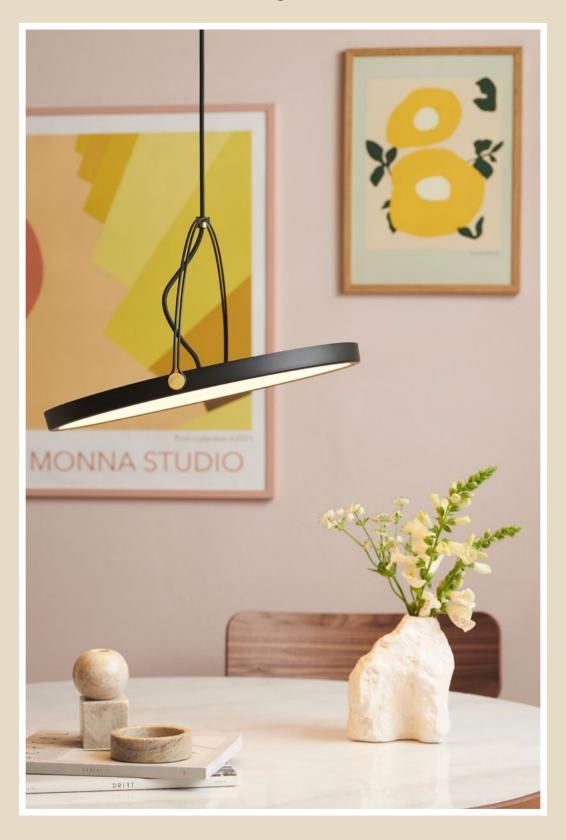

# Welcome to Pivot!

Pivot is the culmination of a long phase of research and development to achieve a lamp that is elegant, minimalistic and highly functional. The result is a family of unique and flexible pendant lamps that can easily be fitted into any room.

**PIVOT**Designed by Emanuele Patton & Michael Waltersdorff

## **Pivot pendant Ø20** Black/antique brass

Art. 742639

Size: Material:

Ø20, H2,7 cm Metal Black, antique brass Built-in 14W LED 740 lm, 3000 K Color: Socket:

Cable: 250cm textile

#### Pivot pendant Ø40

Black/antique brass Art. 742691

Ø40, H2,7 cm Size:

Material:

Metal Black, antique brass Built-in 22W LED 1630 lm, 3000 K Color: Socket:

Cable: 250cm textile