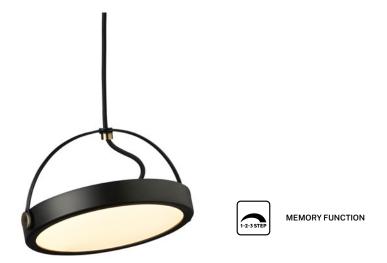

## **Pivot pendant Ø20** Black/antique brass

Art. 742639

Size: Material:

Ø20, H2,7 cm Metal Black, antique brass Built-in 14W LED 740 lm, 3000 K Color: Socket:

Cable: 250cm textile