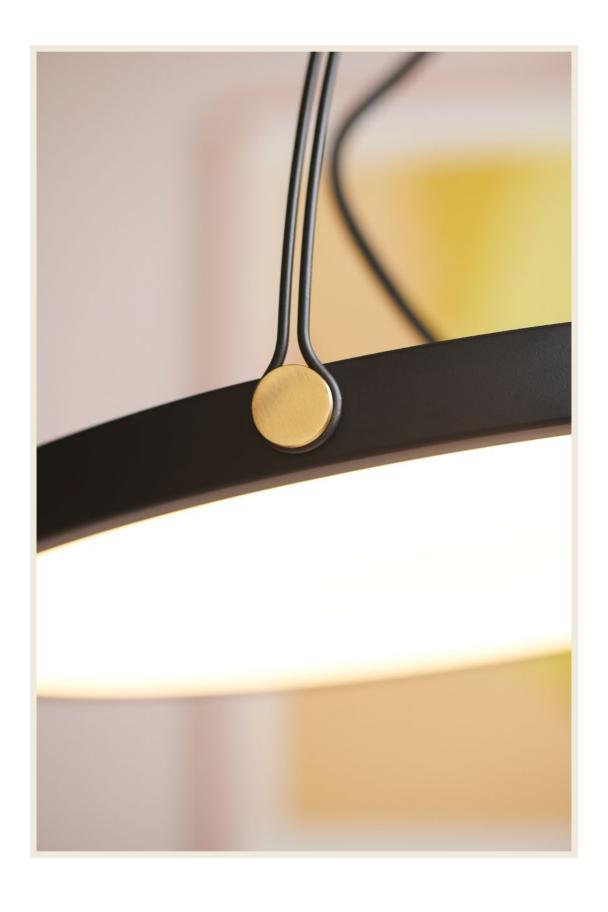

## **Pivot pendant Ø20** Black/antique brass

Art. 742639

Size: Material:

Ø20, H2,7 cm Metal Black, antique brass Built-in 14W LED 740 lm, 3000 K Color: Socket:

Cable: 250cm textile

#### Pivot pendant Ø40

Black/antique brass Art. 742691

Ø40, H2,7 cm Size:

Material:

Metal Black, antique brass Built-in 22W LED 1630 lm, 3000 K Color: Socket:

Cable: 250cm textile

#### **BUBBLES**

The result of a deep study of geometry and a wide choice of colors thanks to the combination of different glass and steel element finishes.