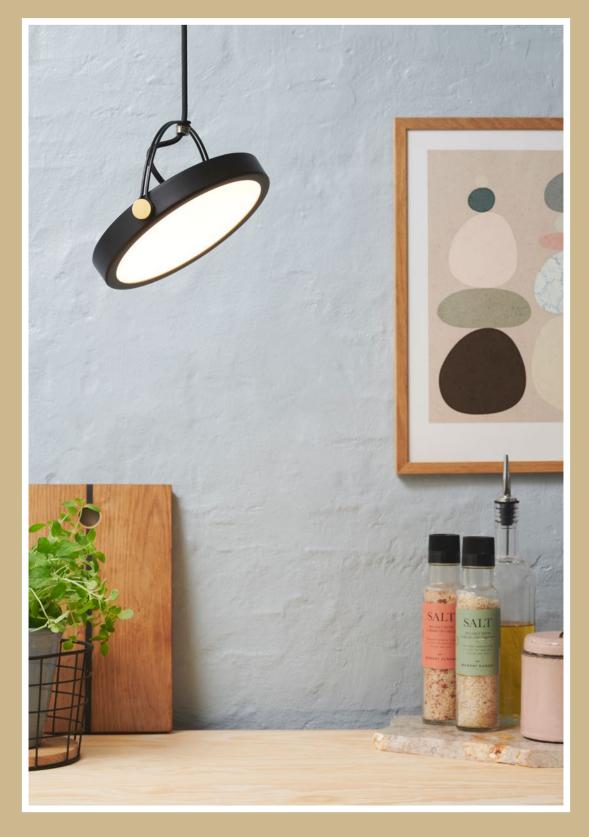

# Welcome to Pivot!

Pivot is the culmination of a long phase of research and development to achieve a lamp that is elegant, minimalistic and highly functional. The result is a family of unique and flexible pendant lamps that can easily be fitted into any room.

## **Pivot pendant Ø20** Black/antique brass

Art. 742639

Size: Material:

Ø20, H2,7 cm Metal Black, antique brass Built-in 14W LED 740 lm, 3000 K Color: Socket:

Cable: 250cm textile