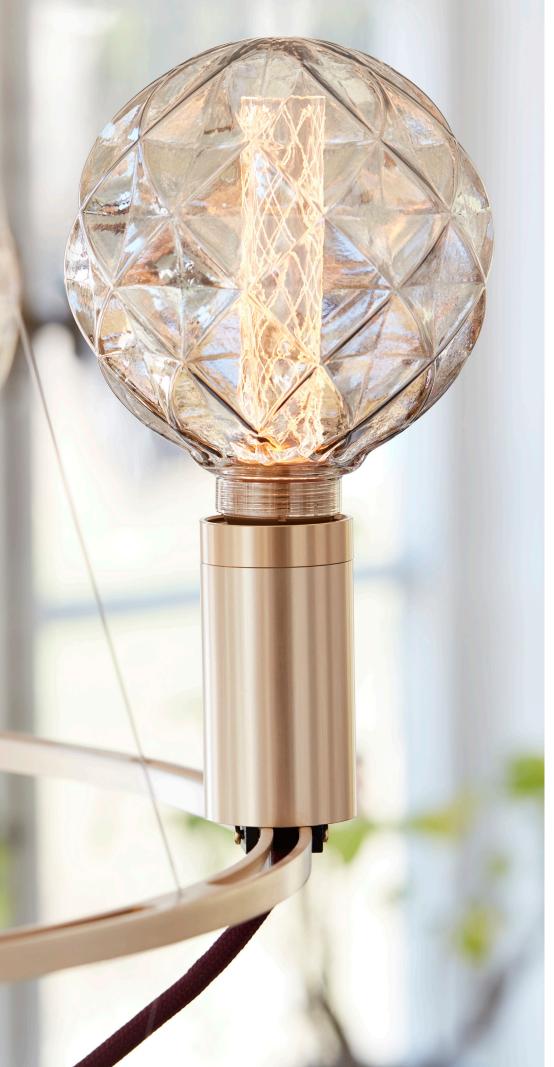

### ROMB GOLD

Romb Gold has a classy style with the faceted gold tinted glass. Shining with an inner acrylic pillar that lits up the bulb in an unique style.

#### ROMB GOLD

3,5W - 60Lumen - 2000Kelvin Dimmable - E27 - Energy class G Ø125x165mm