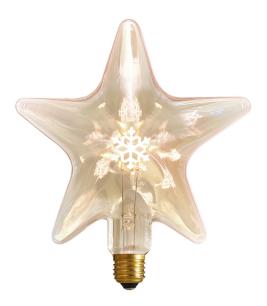

#### LED CURVE

3,5W - 60Lumen - 1800Kelvin Dimmable - E27 - Energy class G Ø125x165mm

The star is perfect for celebrating. Obviously for Christmas but also for other parties. Now updated with a snow flake inside. Mix with the LED Star Stella or let it shine alone.

#### STAR FLAKE

JEWS

1,1W - 43Lumen - 2000Kelvin Dimmable - E27 - Energy class G 210x230mm