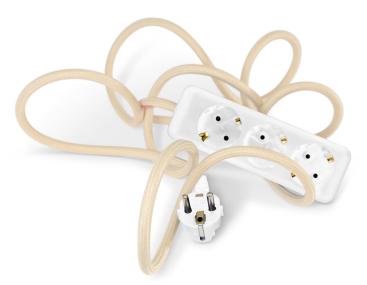

# VHITE **3-WAY**

Now in white! Let your extensions cords be part of the décor. Expose your extensions cords and add a touch of colour and design to your home or office. Also available in black.

#### 3-WAY WHITE

Cord length 2,4 meter, grounded, Size: 16x53x40mm, Combine with any of our 50 textile colors