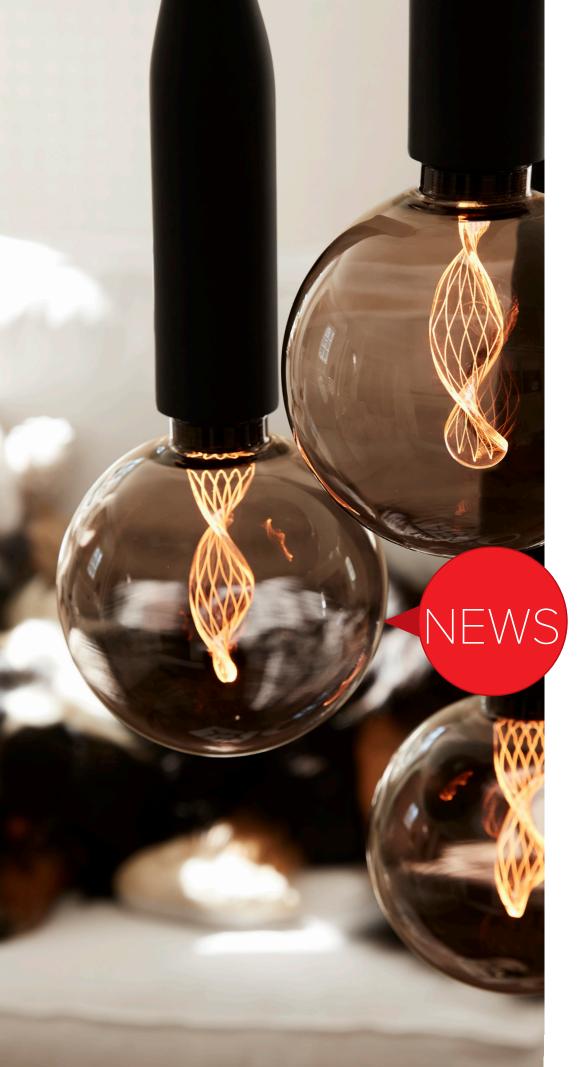

## LED CURVE

It's the shape inside that is unique with LED Curve. The twisting acrylic pillar with the beautiful pattern. Shining softly centerd in the dark tinted glass. It's a striking light source.

#### LED CURVE

3,5W - 60Lumen - 1800Kelvin Dimmable - E27 - Energy class G Ø125x165mm

The star is perfect for celebrating. Obviously for Christmas but also for other parties. Now updated with a snow flake inside. Mix with the LED Star Stella or let it shine alone.