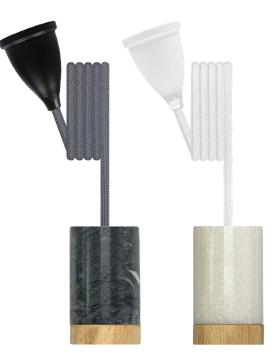

### MARBLE Pendant

The Marble lamp holder is a weighty holder with a beautiful stone finish. The oak adds warmth and gives the right scandinavian look.

#### BLACK - WHITE

E27, Marble + oak, black or white H 100mm D 64mm, Combine with any of our 50 textile colors

The Marble table lamp is a petit lamp that will make a nice detail in your interior arrangements. The oak adds warmth and gives the right Scandinavian look.

### BLACK - WHITE

E27, Marble + oak, black or white H 100mm D 64mm, Combine with any of our 50 textile colors