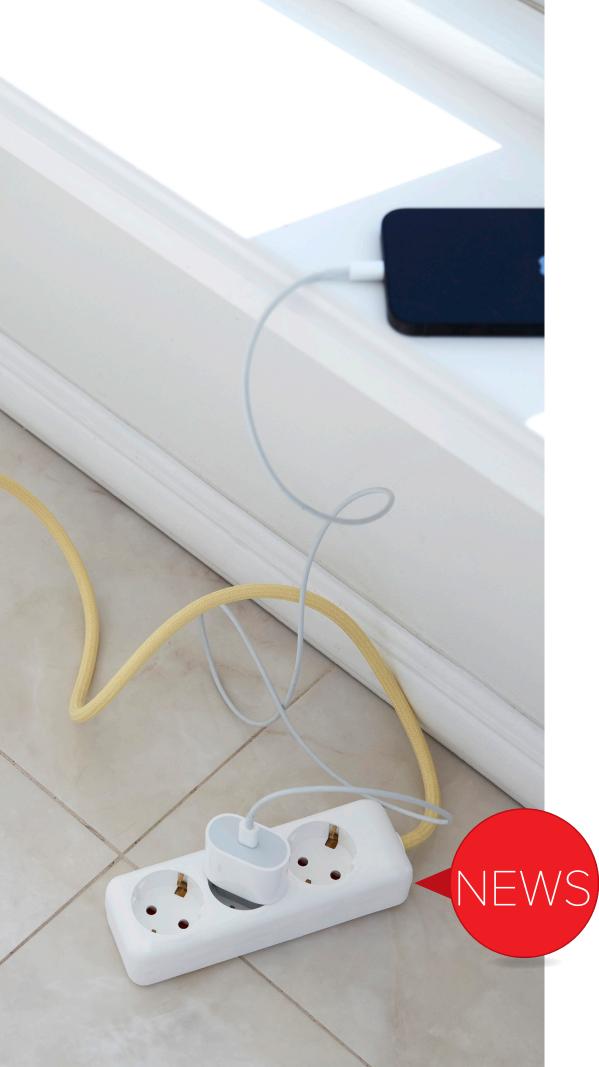

# VHITE **3-WAY**

Now in white! Let your extensions cords be part of the décor. Expose your extensions cords and add a touch of colour and design to your home or office. Also available in black.

#### 3-WAY WHITE

Cord length 2,4 meter, grounded, Size: 16x53x40mm, Combine with any of our 50 textile colors