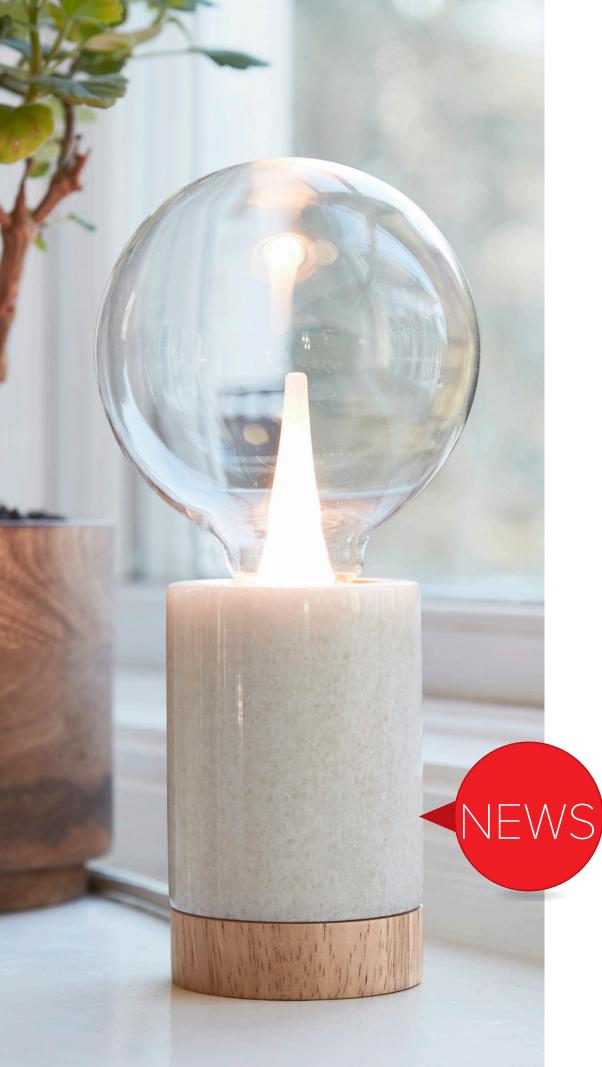

#### BLACK - WHITE

E27, Marble + oak, black or white H 100mm D 64mm, Combine with any of our 50 textile colors

The Marble table lamp is a petit lamp that will make a nice detail in your interior arrangements. The oak adds warmth and gives the right Scandinavian look.

### BLACK - WHITE

E27, Marble + oak, black or white H 100mm D 64mm, Combine with any of our 50 textile colors