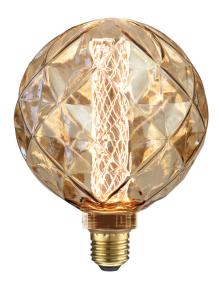

### ROMB GOLD

Romb Gold has a classy style with the faceted gold tinted glass. Shining with an inner acrylic pillar that lits up the bulb in an unique style.

#### ROMB GOLD

3,5W - 60Lumen - 2000Kelvin Dimmable - E27 - Energy class G Ø125x165mm