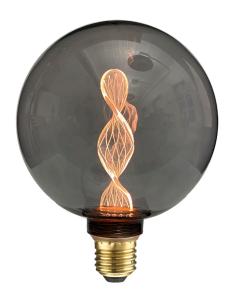

## LED CURVE

It's the shape inside that is unique with LED Curve. The twisting acrylic pillar with the beautiful pattern. Shining softly centerd in the dark tinted glass. It's a striking light source.

#### LED CURVE

3,5W - 60Lumen - 1800Kelvin Dimmable - E27 - Energy class G Ø125x165mm

The star is perfect for celebrating. Obviously for Christmas but also for other parties. Now updated with a snow flake inside. Mix with the LED Star Stella or let it shine alone.