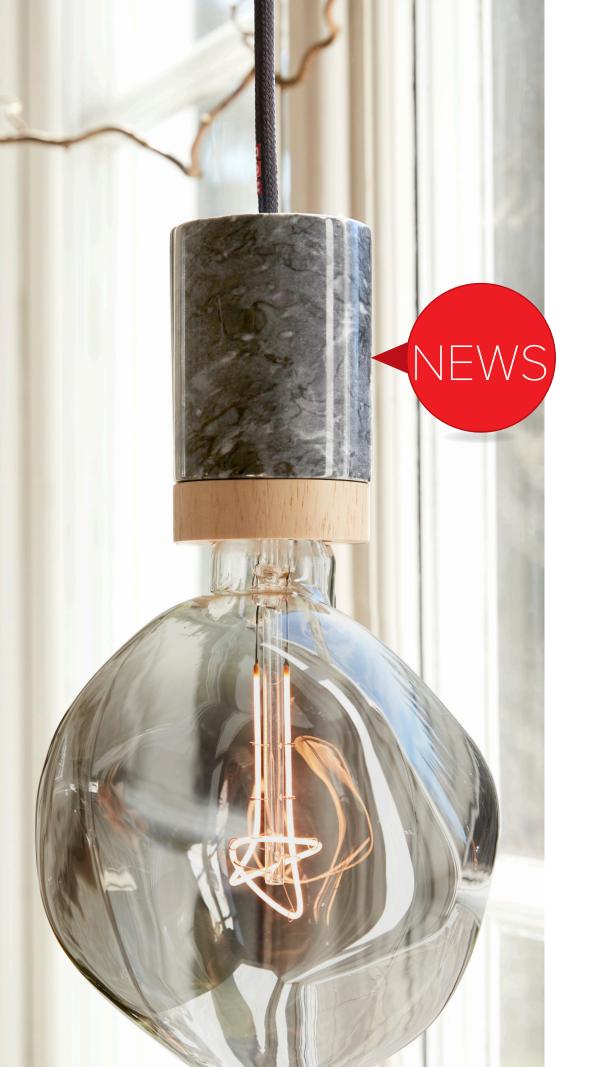

### MARBLE Pendant

The Marble lamp holder is a weighty holder with a beautiful stone finish. The oak adds warmth and gives the right scandinavian look.

#### BLACK - WHITE

E27, Marble + oak, black or white H 100mm D 64mm, Combine with any of our 50 textile colors

The Marble table lamp is a petit lamp that will make a nice detail in your interior arrangements. The oak adds warmth and gives the right Scandinavian look.